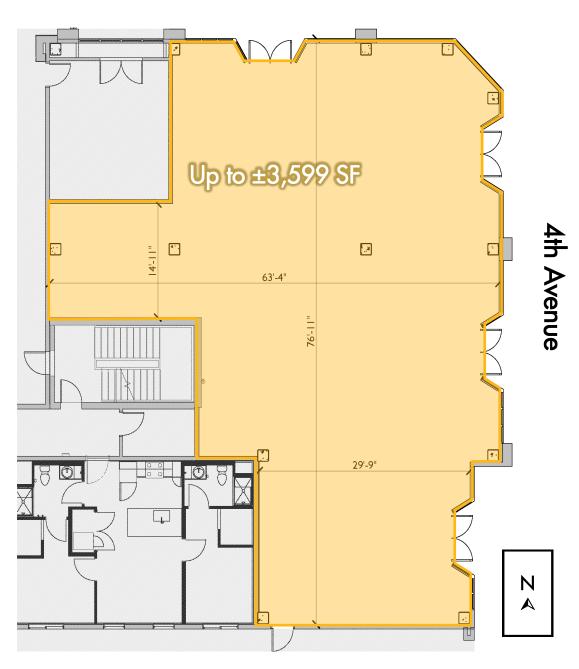

#### **SPACES AVAILABLE**

| 1 | 5th Ave | ± 1,109 SF | \$18/SF, NNN<br>(NNN charges - TBD) |
|---|---------|------------|-------------------------------------|
| 2 | 4th Ave | ± 3,599 SF | \$18/SF, NNN<br>(NNN charges - TBD) |

4th Ave New Ground Floor Retail For Lease

Downtown Tucson

FLOORPLAN

FLOORPLAN - SUITE 1

4th Ave New Ground Floor Retail For Lease Downtown Tucson

FLOORPLAN - SUITE 1

6th Street

2