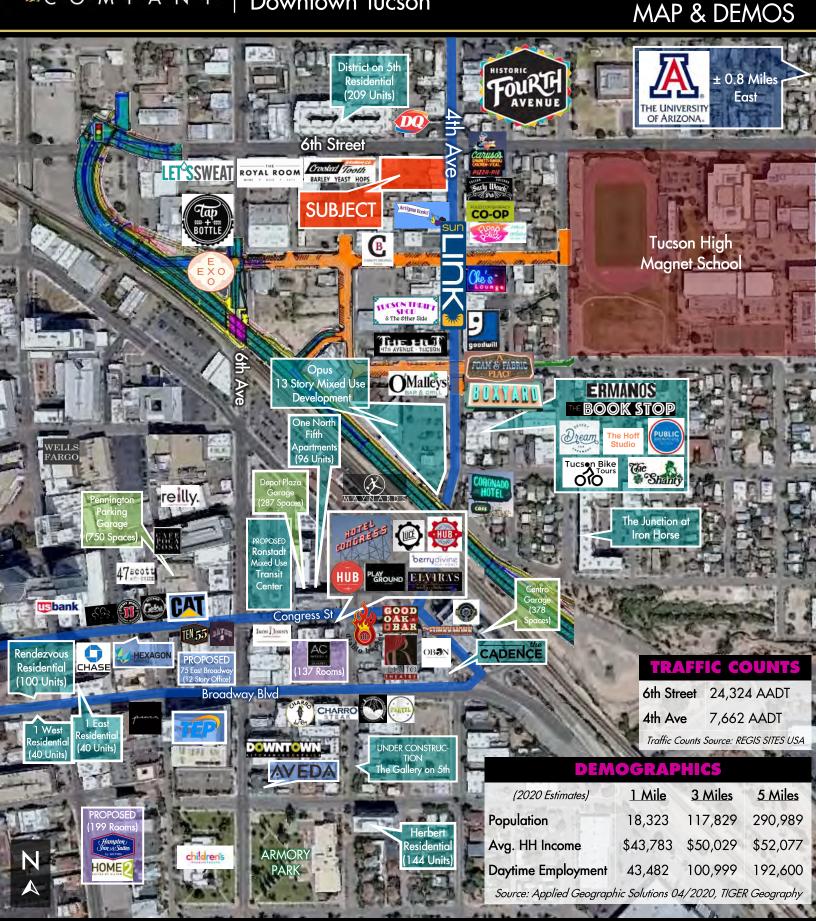

4th Ave New Ground Floor Retail For Lease Downtown Tucson

The Heart of Tucson

The information contained herein has either been given to us by the owner of the property or obtained from other sources. We make no representation, express or implied, as to its accuracy. The prospective buyer or tenant should carefully verify all information contained herein. Not to scale - for illustration only. All sizes, dimensions, and locations of the buildings, parking, entrances and common areas shown above are subject to modification by Landlord. Occupant names are shown for illustration only. No representation is made as to the current or future occupancy of the property or adjacent areas.

4th Ave New Ground Floor Retail For Lease Downtown Tucson

SITE PLAN