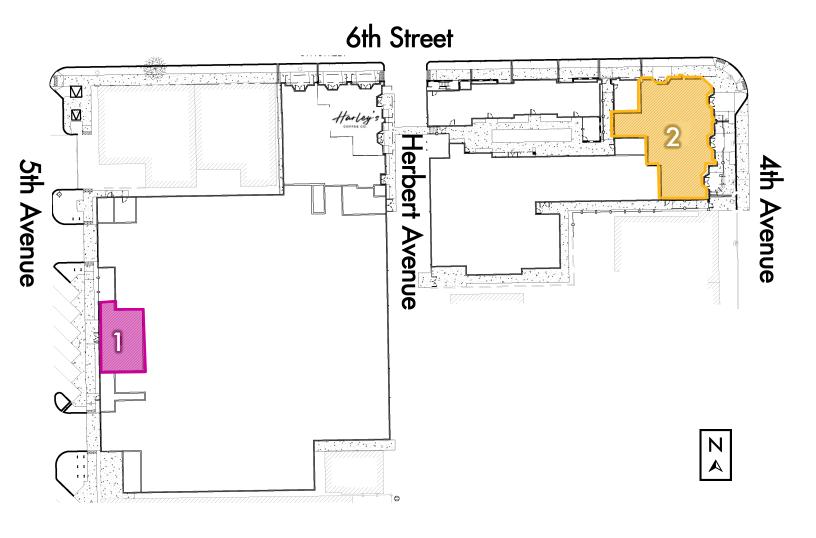

4th Ave New Ground Floor Retail For Lease Downtown Tucson

SITE PLAN

#### **SPACES AVAILABLE**

| 1 | 5th Ave | ± 1,109 SF | \$18/SF, NNN<br>(NNN charges - TBD) |
|---|---------|------------|-------------------------------------|
| 2 | 4th Ave | ± 3,599 SF | \$18/SF, NNN<br>(NNN charges - TBD) |