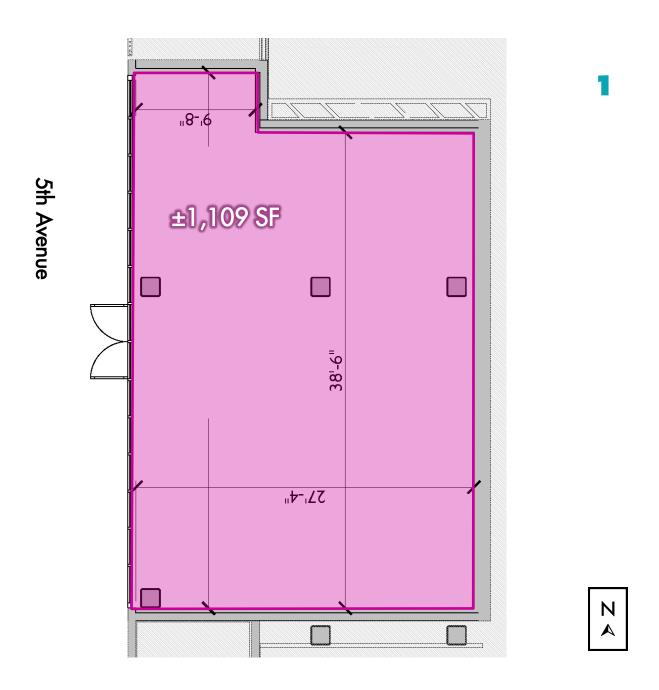

#### **SPACES AVAILABLE**

| 1 | 5th Ave | ± 1,109 SF | \$18/SF, NNN<br>(NNN charges - TBD) |
|---|---------|------------|-------------------------------------|
| 2 | 4th Ave | ± 3,599 SF | \$18/SF, NNN<br>(NNN charges - TBD) |

4th Ave New Ground Floor Retail For Lease

Downtown Tucson

FLOORPLAN

FLOORPLAN - SUITE 1

4th Ave New Ground Floor Retail For Lease Downtown Tucson

FLOORPLAN - SUITE 1

6th Street

2