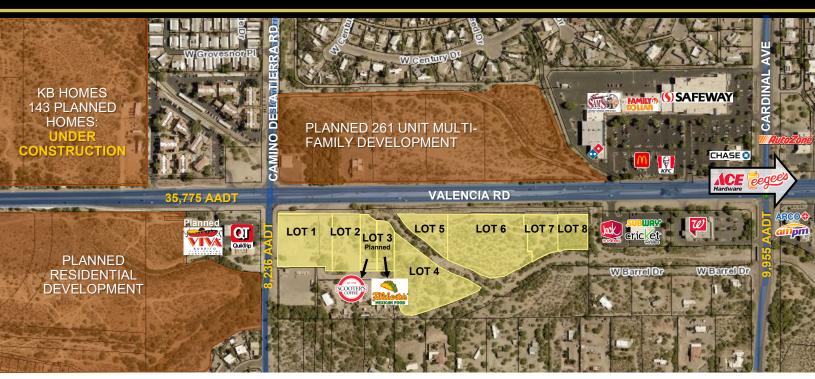

### PROPERTY DESCRIPTION

| Price: | Call Agent |                     |        |
|--------|------------|---------------------|--------|
| Lot    | SIZE       | ASSESSOR PARCEL NO. | ZONING |
| Lot 1: | 80,000 SF  | 138-26-6890/6900    | CB-1   |
| Lot 2: | 43,560 SF  | 138-26-6900         | CB-1   |
| Lot 3: | 48,980 SF  | 138-66-6900/6910    | CB-2   |
| Lot 4: | 107,435 SF | 138-26-6920         | CB-2   |
| Lot 5: | 36,541 SF  | 138-26-6930         | CB-2   |
| Lot 6: | 129,642 SF | 138-26-6940         | CB-2   |
| Lot 7: | 35,915 SF  | 138-26-6950         | CB-2   |
| Lot 8: | 30,427 SF  | 138-26-6960         | CB-1   |

#### **HIGHLIGHTS**

- Signalized Intersection
- Frontage on Valencia Road, one of Tucson's most heavily traveled east/west thoroughfares connecting southeast Tucson to Ajo Road
- Located near national retailers
- On the route from Tucson to Ryan Airfield and Casino Del Sol (largest casino in Southern Arizona)
- One of Tucson's fastest growing trade areas

#### TRAFFIC COUNTS

Valencia Road 35,775 AADT (2023)

Camino De La Tierra 8,236 AADT (2024)

Source: PAG, Transportation Data Management System

Exclusively represented by

JERAMY PRICE 520.441.4771 jprice@volkco.com