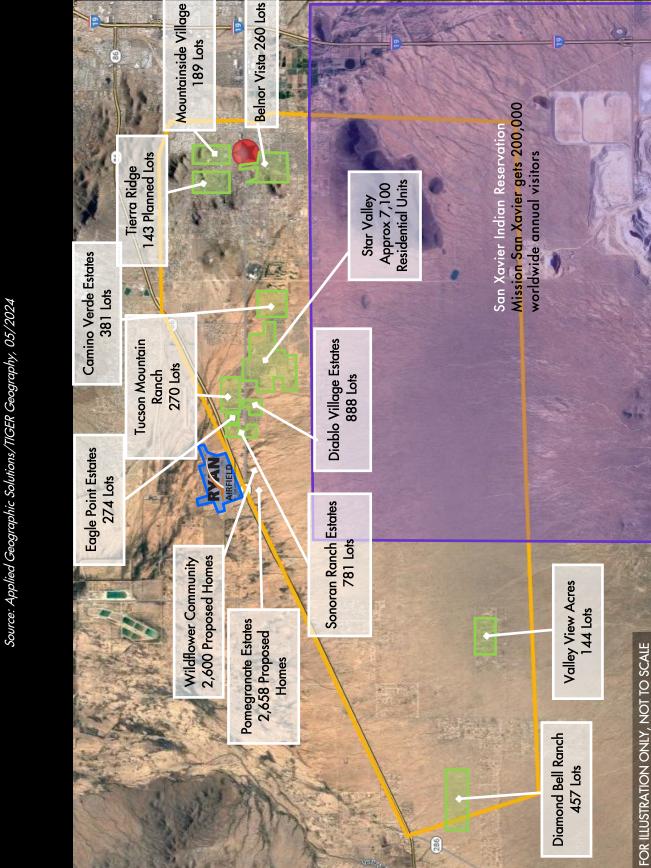

### 2024 TRADE AREA DEMOGRAPHICS

Population 60,837

Avg. HH Income \$100,167

Source: Applied Geographic Solutions/TIGER Geography, 05/2024

### TRADE AREA

60,837

2024 ESTIMATES

TRADE AREA DEMOGRAPHICS

**Estimated Population** 

Avg. HH Income

\$100,167