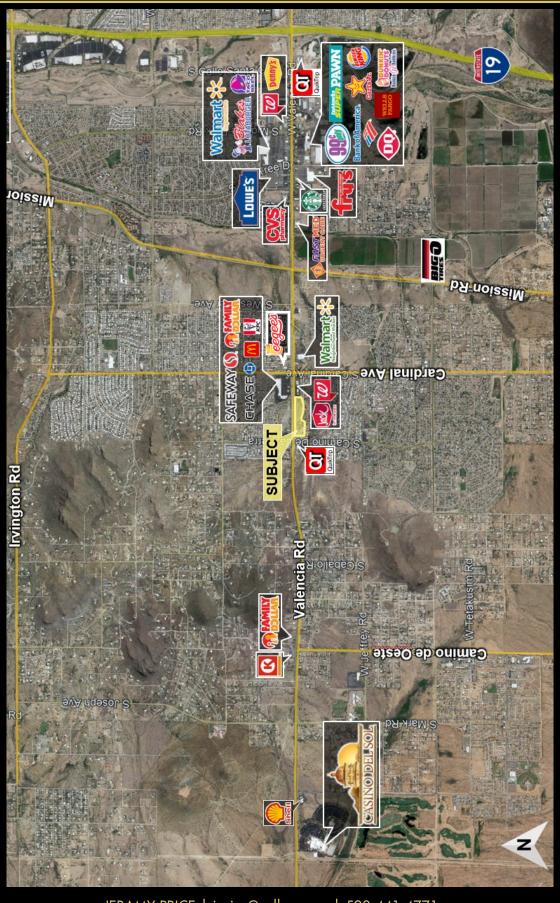

#### **HIGHLIGHTS**

- Signalized Intersection
- Frontage on Valencia Road, one of Tucson's most heavily traveled east/west thoroughfares connecting southeast Tucson to Ajo Road
- Located near national retailers
- On the route from Tucson to Ryan Airfield and Casino Del Sol (largest casino in Southern Arizona)
- One of Tucson's fastest growing trade areas

# VALENCIA FRONTING PADS FOR SALE SEC VALENCIA & CAMINO DE LA TIERRA

**AERIAL** 