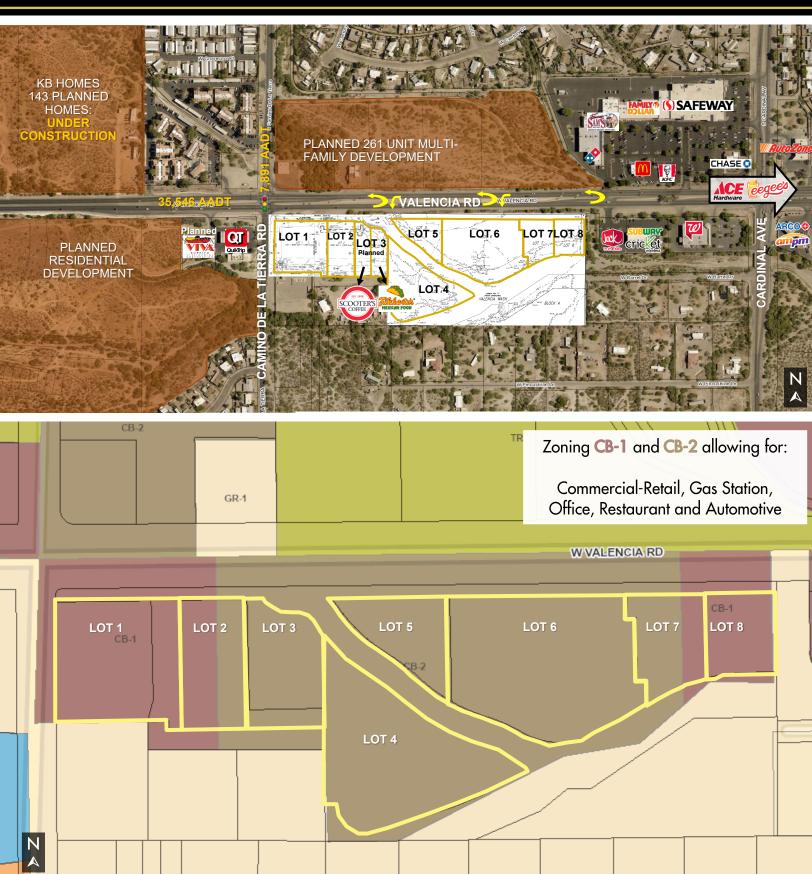

### PROPERTY DESCRIPTION

| Price: | Call Agent |                     |        |
|--------|------------|---------------------|--------|
| Lot    | SIZE       | ASSESSOR PARCEL NO. | ZONING |
| Lot 1: | 80,000 SF  | 138-26-6890/6900    | CB-1   |
| Lot 2: | 43,560 SF  | 138-26-6900         | CB-1   |
| Lot 3: | 48,980 SF  | 138-66-6900/6910    | CB-2   |
| Lot 4: | 107,435 SF | 138-26-6920         | CB-2   |
| Lot 5: | 36,541 SF  | 138-26-6930         | CB-2   |
| Lot 6: | 129,642 SF | 138-26-6940         | CB-2   |
| Lot 7: | 35,915 SF  | 138-26-6950         | CB-2   |
| Lot 8: | 30,427 SF  | 138-26-6960         | CB-1   |

# SEC VALENCIA & CAMINO DE LA TIERRA

PARCEL & ZONING MAP