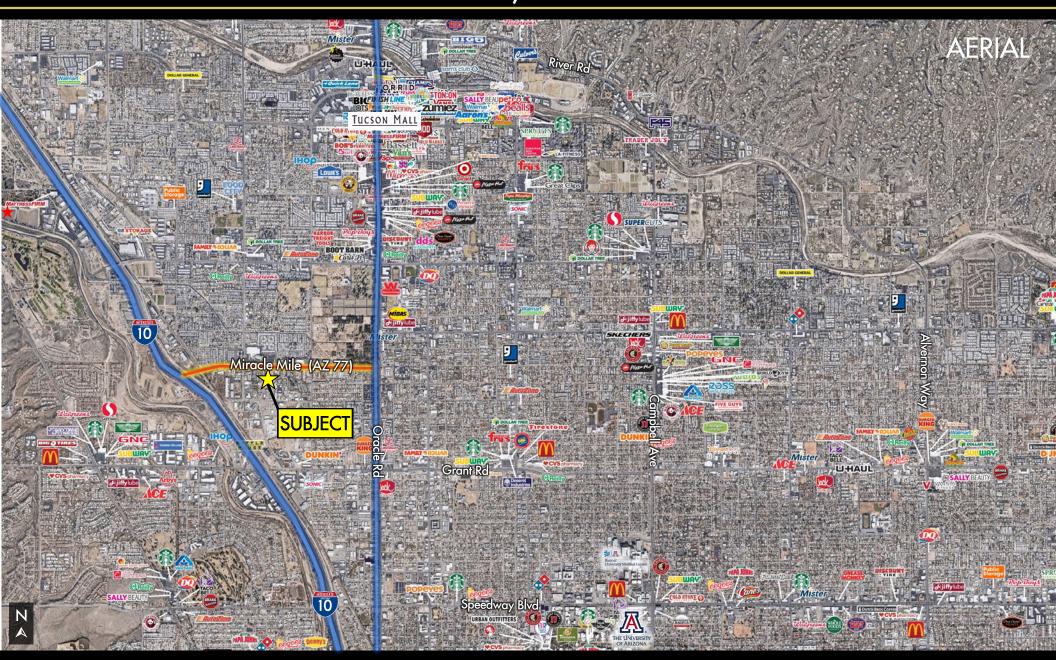

Miracle Mile Near I-10 1225 W Miracle Mile, Tucson

FOR SALE OR LEASE

The information contained herein has either been given to us by the owner of the property or obtained from other sources. We make no representation, express or implied, as to its accuracy. The prospective buyer or tenant should carefully verify all information contained herein. Not to scale - for illustration only. All sizes, dimensions, and locations of the buildings, parking, entrances and common areas shown above are subject to modification by Landlord. Occupant names are shown for illustration only. No representation is made as to the current or future occupancy of the Property or adjacent areas.