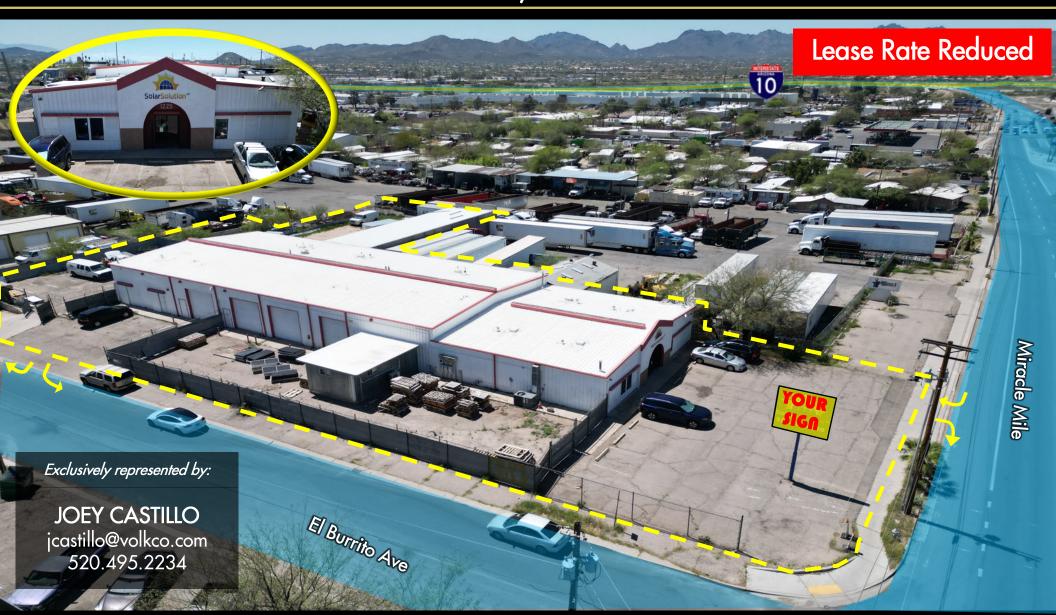

Miracle Mile Near I-10 1225 W Miracle Mile, Tucson

FOR SALE OR LEASE

The information contained herein has either been given to us by the owner of the property or obtained from other sources. We make no representation, express or implied, as to its accuracy. The prospective buyer or tenant should carefully verify all information contained herein. Not to scale - for illustration only. All sizes, dimensions, and locations of the buildings, parking, entrances and common areas shown above are subject to modification by Landlord. Occupant names are shown for illustration only. No representation is made as to the current or future occupancy of the Property or adjacent areas.

Miracle Mile Near I-10 1225 W Miracle Mile, Tucson

FOR SALE OR LEASE