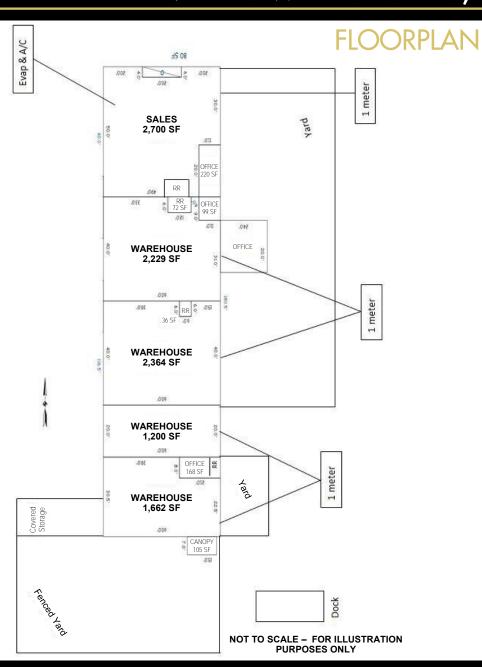

### **FEATURES**

BUILDING SIZE ±11,230 SF\* (per assessor)

LAND SIZE ±39,485 SF\* (per assessor)

SALE PRICE \$1,700,000

LEASE RATE \$0.88 SF Modified Gross

ZONING C-2 City of Tucson

PARCEL INFO 107-06-028B & 107-06-029E