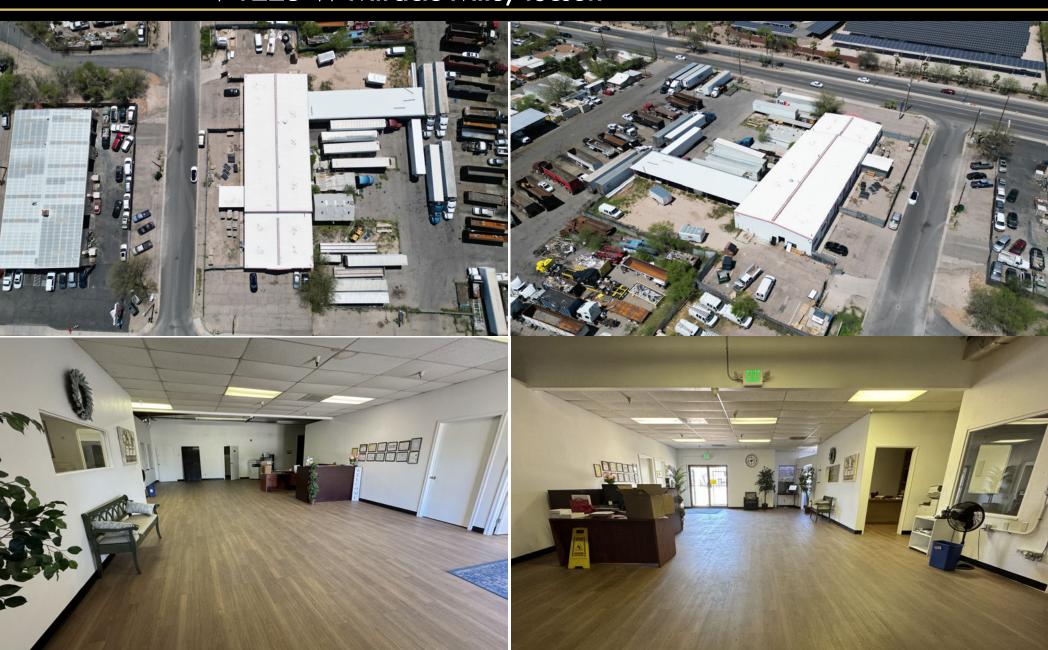

#### **HIGLIGHTS**

- Perfect for Storage, Warehouse, Distribution, Automotive, and more.
- 4 Large Roll Up Doors
- Great Access to I-10 and Oracle
- Covered Parking or Work Area

- Grade Loading
- Fenced Yards
- 3-Phase Power
- Close to Interstate 10
- Large Pole Sign