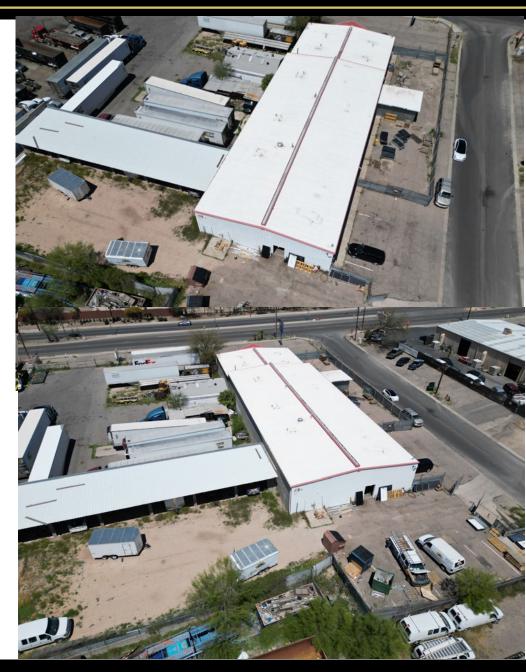

#### **HIGLIGHTS**

- Perfect for Storage, Warehouse, Distribution, Automotive, and more.
- 4 Large Roll Up Doors
- Great Access to I-10 and Oracle
- Covered Parking or Work Area

- Grade Loading
- Fenced Yards
- 3-Phase Power
- Close to Interstate 10
- Large Pole Sign