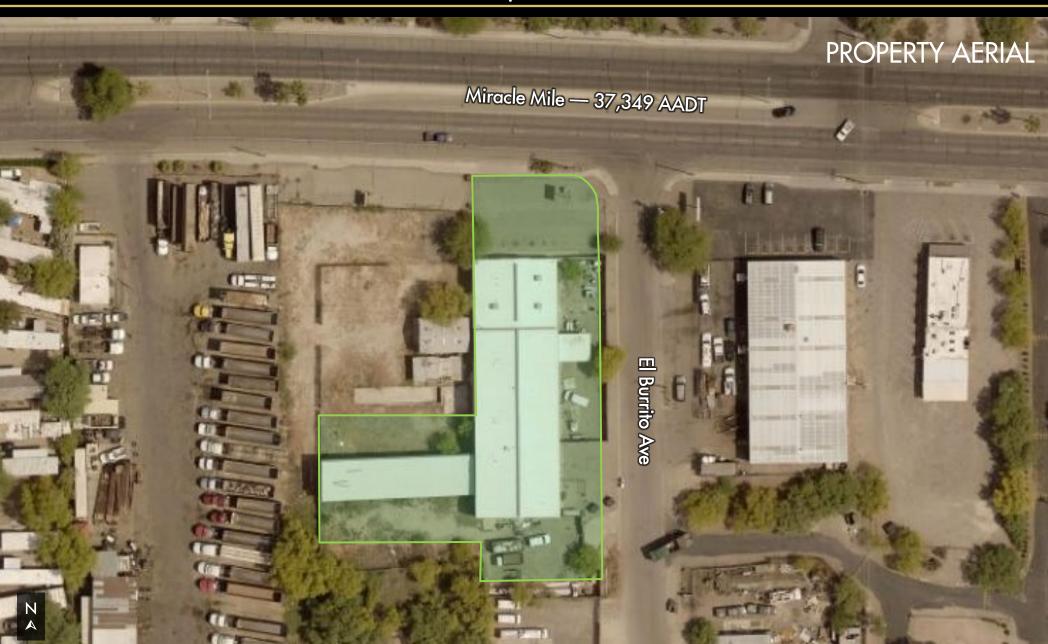

### **FEATURES**

BUILDING SIZE ±11,230 SF\* (per assessor)

LAND SIZE ±39,485 SF\* (per assessor)

SALE PRICE \$1,700,000

LEASE RATE \$0.88 SF Modified Gross

ZONING C-2 City of Tucson

PARCEL INFO 107-06-028B & 107-06-029E

## TRAFFIC COUNTS

MIRACLE MILE ±37,349 AADT

Source: SITES USA