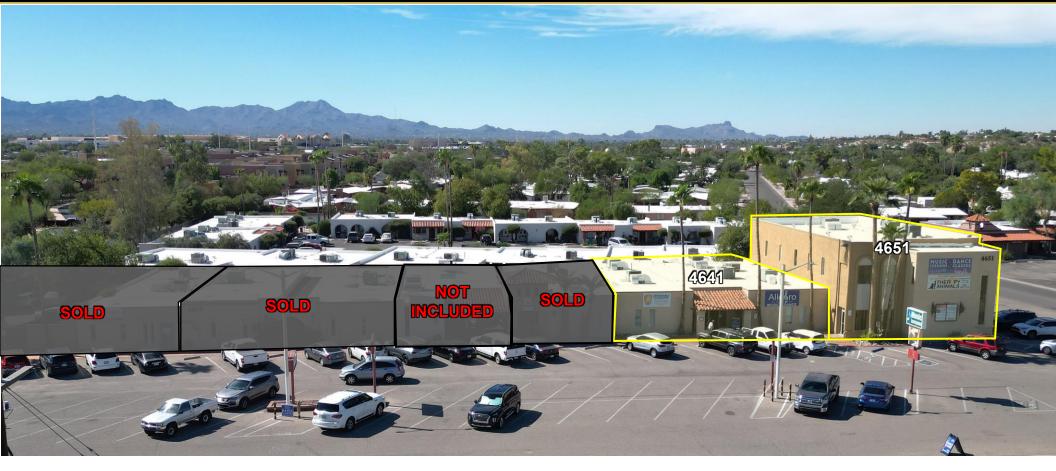

## ±4,100 to 10,000+ SF Individual Buildings for Sale

Office or Retail | Tucson, Arizona

| Address:   | Building Size:*         | Price:**                               | Parcel #:                        |
|------------|-------------------------|----------------------------------------|----------------------------------|
| 4651 N 1st | 6,553 SF                | \$688,065 / \$105 PSF                  | 105-09-01 <i>5</i> G             |
| 4641 N 1st | 4,177 SF                | \$563,895 / \$135 PSF                  | 105-09-015M                      |
|            | *Per Floor Plans First! | **Can be bought together or separately | ***Please do not disturb tenants |

# ±4,100 to 10,000+ SF Individual Buildings for Sale 4641-4651 North First Avenue Office or Retail | Tucson, Arizona