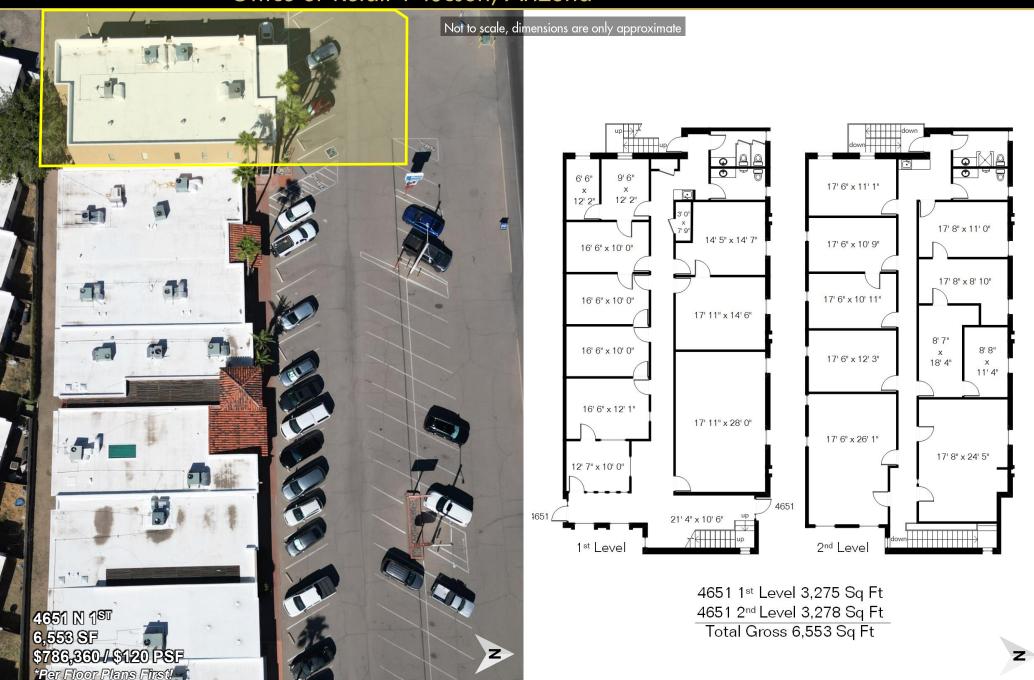

## ±4,100 to 10,000+ SF Individual Buildings for Sale

Office or Retail | Tucson, Arizona

| Address:   | Building Size:*         | Price:**                               | Parcel #:                        |
|------------|-------------------------|----------------------------------------|----------------------------------|
| 4651 N 1st | 6,553 SF                | \$688,065 / \$105 PSF                  | 105-09-01 <i>5</i> G             |
| 4641 N 1st | 4,177 SF                | \$563,895 / \$135 PSF                  | 105-09-015M                      |
|            | *Per Floor Plans First! | **Can be bought together or separately | ***Please do not disturb tenants |

### **FLOOR PLAN**

4641-4651 N 1<sup>st</sup> Avenue 4641 4,177 Sq Ft 4651 1<sup>st</sup> Level 3,275 Sq Ft 4651 2<sup>nd</sup> Level 3,278 Sq Ft