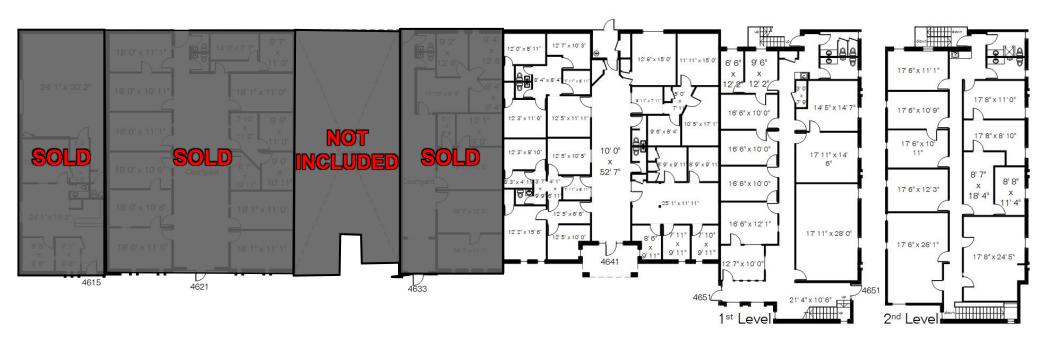

## ±4,100 to 10,000+ SF Individual Buildings for Sale 4641-4651 North First Avenue Office or Retail | Tucson, Arizona

### **FLOOR PLAN**

4641-4651 N 1<sup>st</sup> Avenue 4641 4,177 Sq Ft 4651 1<sup>st</sup> Level 3,275 Sq Ft 4651 2<sup>nd</sup> Level 3,278 Sq Ft