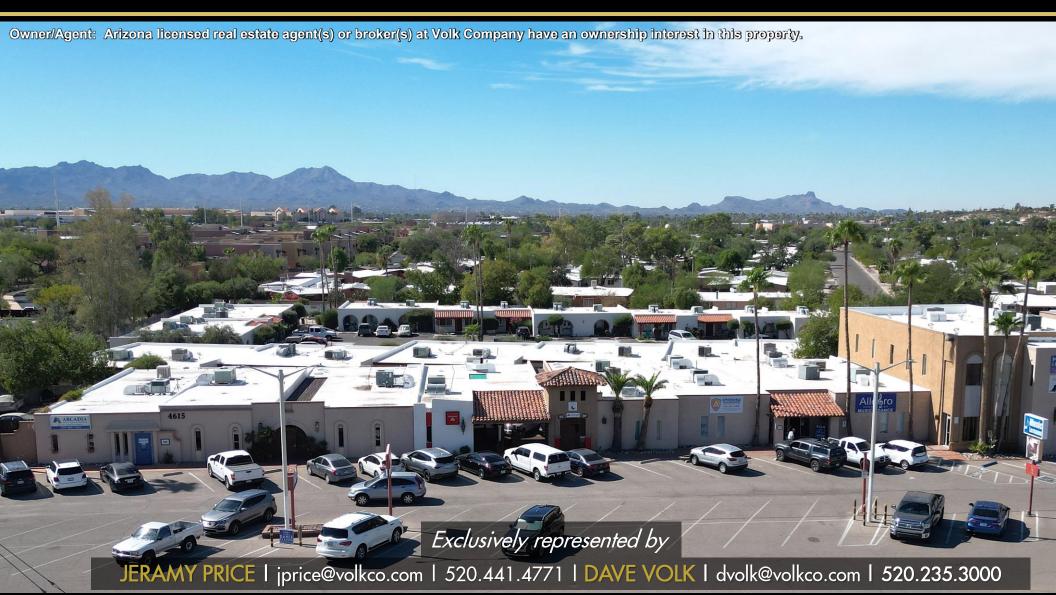

## VOLK ±4,100 to 10,000+ SF Individual Buildings for Sale

South of the River and First Avenue Intersection COMMERCIAL REAL ESTATE | Fee Simple Ownership | Tucson, Arizona

The information contained herein has either been given to us by the owner of the property or obtained from other sources. We make no representation, express, or implied, as to its accuracy. The prospective buyer or tenant should carefully verify all information contained herein. Not to scale- for illustration only. All sizes, dimensions, and locations of the buildings, parking, entrances and common areas shown above are subject to modification by Landlord. Occupant names are shown for illustration only. No representation is made as to the current or future occupancy of the Property or adjacent areas.

# ±4,100 to 10,000+ SF Individual Buildings for Sale 4641-4651 North First Avenue Office or Retail | Tucson, Arizona