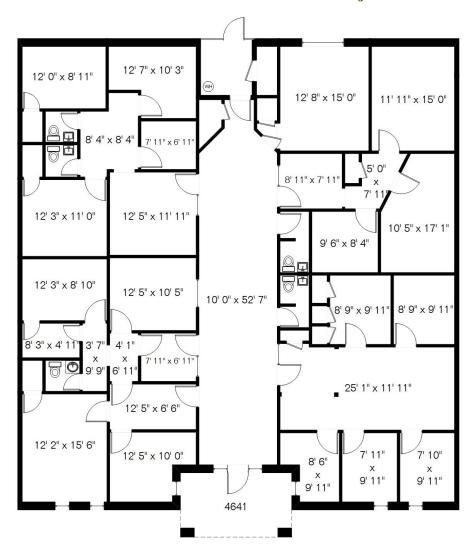

### LEASED UNTIL DECEMBER 31, 2026

4641 4,177 Sq Ft

### **FLOOR PLAN**

4641-4651 N 1<sup>st</sup> Avenue 4641 4,177 Sq Ft 4651 1<sup>st</sup> Level 3,275 Sq Ft 4651 2<sup>nd</sup> Level 3,278 Sq Ft