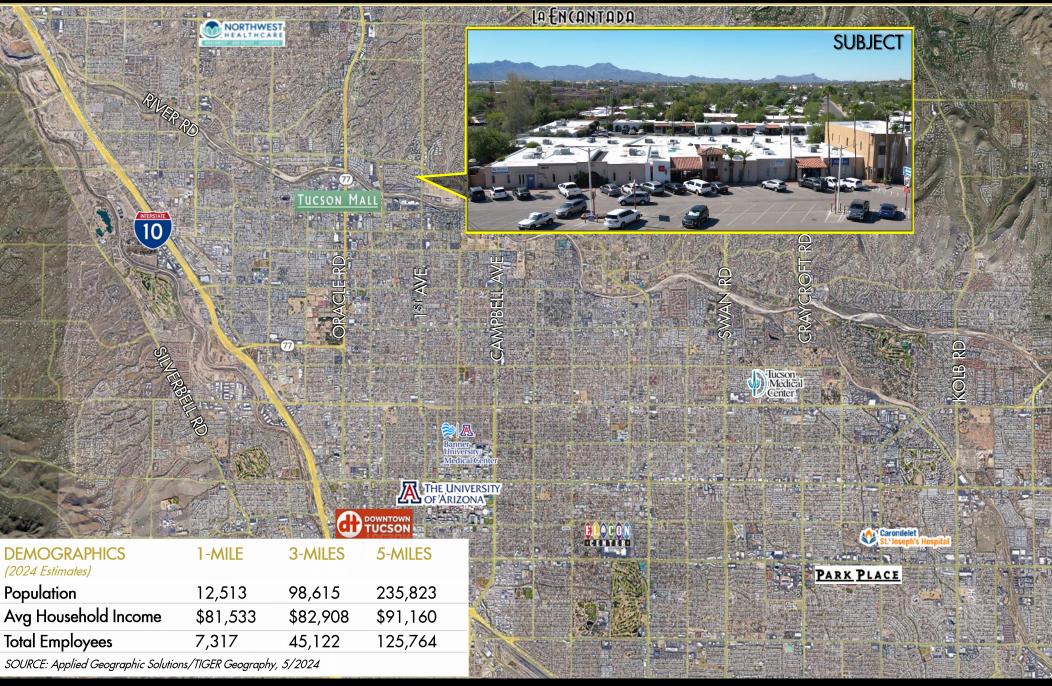

# ±4,100 to 10,000+ SF Individual Buildings for Sale 4641-4651 North First Avenue Office or Retail | Tucson, Arizona