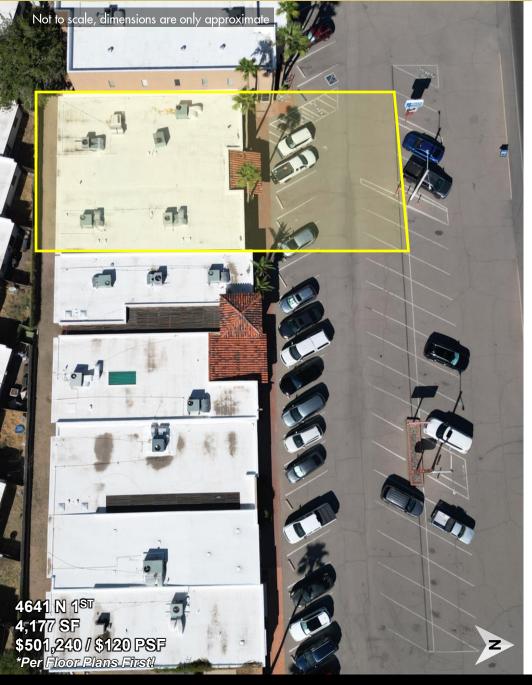

## ±4,100 to 10,000+ SF Individual Buildings for Sale

Office or Retail | Tucson, Arizona

| Address:   | Building Size:*         | Price:**                               | Parcel #:                        |
|------------|-------------------------|----------------------------------------|----------------------------------|
| 4651 N 1st | 6,553 SF                | \$688,065 / \$105 PSF                  | 105-09-01 <i>5</i> G             |
| 4641 N 1st | 4,177 SF                | \$563,895 / \$135 PSF                  | 105-09-015M                      |
|            | *Per Floor Plans First! | **Can be bought together or separately | ***Please do not disturb tenants |

### LEASED UNTIL DECEMBER 31, 2026

4641 4,177 Sq Ft