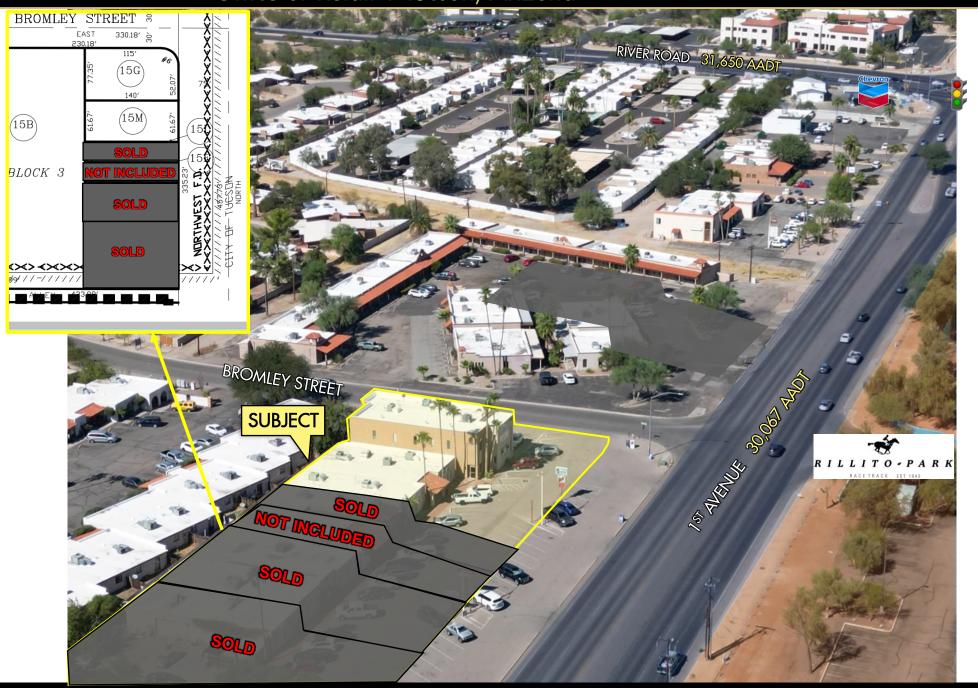

### ±4,100 to 10,000+ SF Individual Buildings for Sale 4641-4651 North First Avenue

Office or Retail | Tucson, Arizona