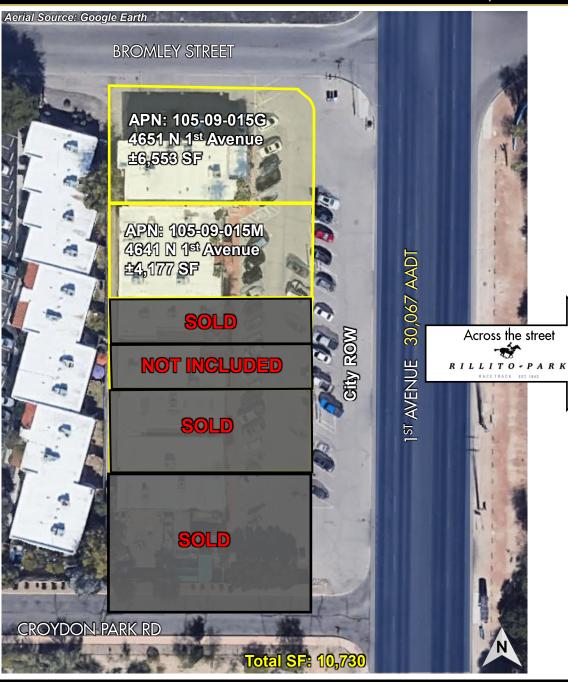

## ±4,100 to 10,000+ SF Individual Buildings for Sale

Office or Retail | Tucson, Arizona

| Address:   | Building Size:*         | Price:**                               | Parcel #:                        |
|------------|-------------------------|----------------------------------------|----------------------------------|
| 4651 N 1st | 6,553 SF                | \$688,065 / \$105 PSF                  | 105-09-01 <i>5</i> G             |
| 4641 N 1st | 4,177 SF                | \$563,895 / \$135 PSF                  | 105-09-015M                      |
|            | *Per Floor Plans First! | **Can be bought together or separately | ***Please do not disturb tenants |

# ±4,100 to 10,000+ SF Individual Buildings for Sale 4641-4651 North First Avenue Office or Retail | Tucson, Arizona